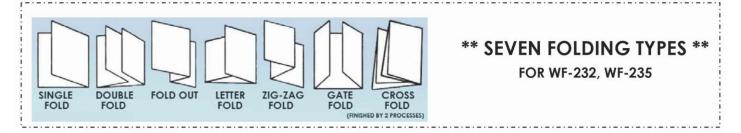

## **AUTOMATIC PAPER FOLDING MACHINE (FOR PRINTING HOUSE)**

- new table-top design for in-plaint shops, speedy-printing center, copy center, school, office
  - adjusts for non-standard paper lengths and non-standard folds
- set standard and non-standard folds in seconds
- folding size: micro-adjustment